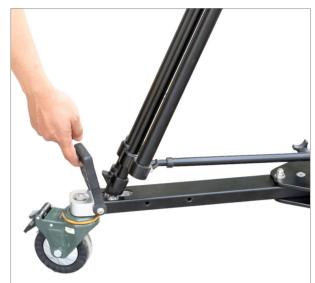

## **ASSEMBLING YOUR PROAIM PORTABLE DOLLY**

• Take out the bolt from the center of dolly and spread it on floor. Then put the bolt back through the center of dolly again.

PROAIM Portable Dolly 3

• Now, place the tripod foot on the dolly and tie it down with the help of elastic clips as shown in the picture.

• Press the clamps to lock the wheels at static position.

YOUR PROAIM PORTABLE DOLLY ALL SET AND READY TO USE

PROAIM Portable Dolly 4