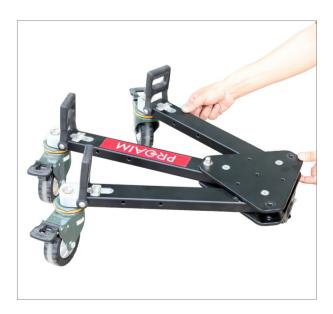

## **ASSEMBLING YOUR PROAIM PORTABLE DOLLY**

• Take out the bolt from the center of dolly and spread it on floor. Then put the bolt back through the center of dolly again.

PROAIM Portable Dolly 3

• Now, place the tripod foot on the dolly and tie it down with the help of elastic clips as shown in the picture.