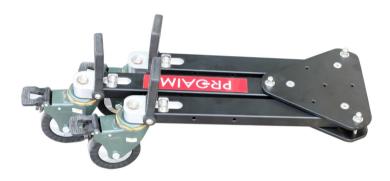

## **ASSEMBLING YOUR PROAIM PORTABLE DOLLY**

• Take out the bolt from the center of dolly and spread it on floor. Then put the bolt back through the center of dolly again.

PROAIM Portable Dolly 3

• Now, place the tripod foot on the dolly and tie it down with the help of elastic clips as shown in the picture.