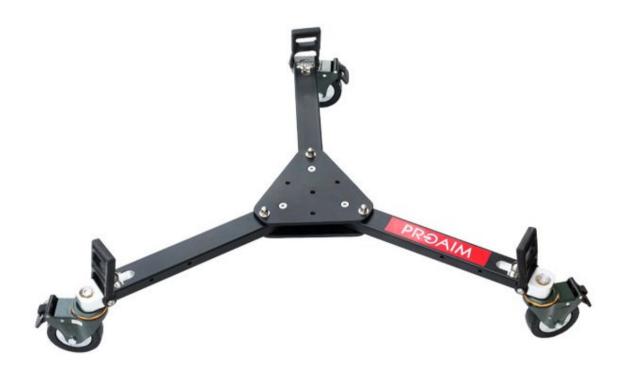

#### **INTRODUCTION**

The versatile 3-Leg Proaim Portable Camera Dolly turns your Tripod into camera tracking device and allows you to take silver screen-worthy movement with a max payload of 500kg/1100lb. It allows you to add bazooka set, cranes, risers, rigs with tripod or whatever you can think of. Uniquely designed film dolly can be used to capture highly effective fluid motion shots replacing the need for more costly tracks.

#### **IN THE BOX**

Please inspect the contents of your shipped package to ensure you have received all that is pictured and listed below.

**Proaim Portable Dolly** 