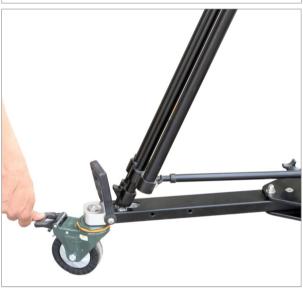

## **ASSEMBLING YOUR PROAIM PORTABLE DOLLY**

• Take out the bolt from the center of dolly and spread it on floor. Then put the bolt back through the center of dolly again.

PROAIM Portable Dolly 3

• Now, place the tripod foot on the dolly and tie it down with the help of elastic clips as shown in the picture.

• Press the clamps to lock the wheels at static position.

YOUR PROAIM PORTABLE DOLLY ALL SET AND READY TO USE

PROAIM Portable Dolly 4