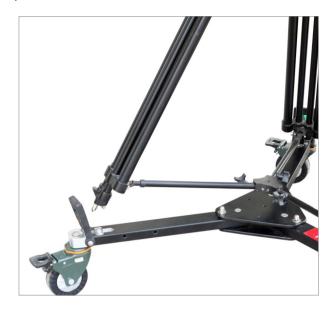

## **ASSEMBLING YOUR PROAIM PORTABLE DOLLY**

• Take out the bolt from the center of dolly and spread it on floor. Then put the bolt back through the center of dolly again.

PROAIM Portable Dolly 3

• Now, place the tripod foot on the dolly and tie it down with the help of elastic clips as shown in the picture.

• Press the clamps to lock the wheels at static position.

YOUR PROAIM PORTABLE DOLLY ALL SET AND READY TO USE

PROAIM Portable Dolly 4