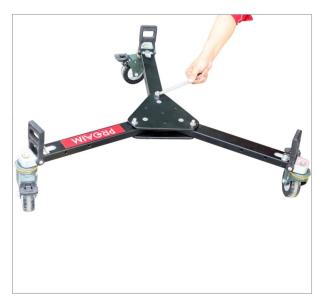

• Press the clamps to lock the wheels at static position.

YOUR PROAIM PORTABLE DOLLY ALL SET AND READY TO USE

PROAIM Portable Dolly 4