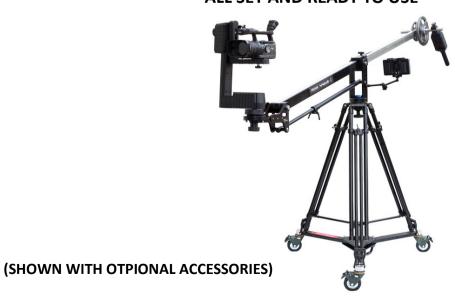

• Press the clamps to lock the wheels at static position.

YOUR PROAIM PORTABLE DOLLY ALL SET AND READY TO USE

PROAIM Portable Dolly 4